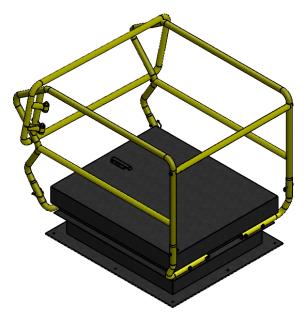

## TECHNICAL DATA SHEET 3036 COMPACT ROOF HATCH RAIL

**ROOF HATCH** 

SIZE

HATCH DRIP

**EDGE SIZE** 

30" X 36"

33 3/4"

x 39 3/4"

## INFORMATION

- Gravity/spring addisted closing mechanism
- Withstands the required 200 lbs load as specified by OSHA
- Gate and side rails are ergonomically designed to be an extension of the ladder.
- Hatches without drip edges have an adapter bracket for attachment
- Package dimentions
- Product weight: 65lbs

## **MATERIALS**

- Pipe O.D is 1.5".
- Finish is powder coat safety yellow Plastic end caps to prevent water
- infiltration
   Bolts are S. S. Grade 2 with
- compatible nuts and washers Pins are stainless steel.