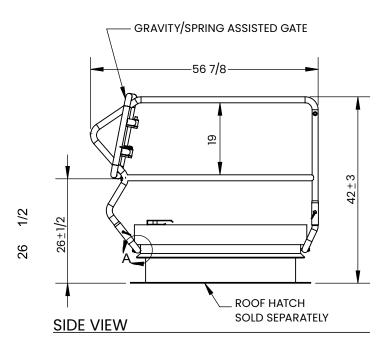

## TECHNICAL DATA SHEET 3036 COMPACT ROOF HATCH RAIL

**ROOF HATCH** 

SIZE

HATCH DRIP

**EDGE SIZE** 

30" X 36"

33 3/4"

x 39 3/4"

## INFORMATION

- Gravity/spring addisted closing mechanism
- Withstands the required 200 lbs load as specified by OSHA
- Gate and side rails are ergonomically designed to be an extension of the ladder.
- Hatches without drip edges have an adapter bracket for attachment
- Package dimentions
- Product weight: 65lbs

## **MATERIALS**

- Pipe O.D is 1.5".
- Finish is powder coat safety yellow Plastic end caps to prevent water
- infiltration
   Bolts are S. S. Grade 2 with
- compatible nuts and washers Pins are stainless steel.