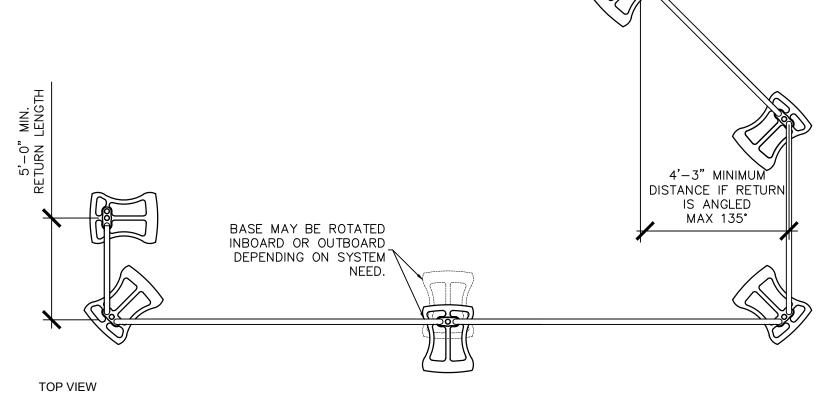

## SAFETY PRODUCTS

- 1. RETURNS ARE REQUIRED AT EACH SYSTEM END AND MUST BE A MINIMUM OF 6'. SPACING BETWEEN ANY POSTS MAY NOT EXCEED 10'.
- 2. SYSTEM SHALL HAVE A TOP RAIL AND INTERMEDIATE VERTICAL MEMBERS IN ACCORDANCE WITH OSHA STANDARDS 29 CFR 1910.23 (A)(2). THE GUARDRAIL IS CERTIFIED FOR USE IN FACTORIES, INDUSTRIAL, AND STORAGE OCCUPANCIES, IN AREAS THAT ARE NOT ACCESSIBLE TO THE PUBLIC AND THAT SERVE AN OCCUPANT LOAD NO GREATER THAN 50 AS PER ASCE 7—10 4.5.1 (2).
- 3. RAILING MUST BE DESIGNED TO WITHSTAND A LOAD OF 200 LB (90.7 KG), MINIMUM, IN ANY DIRECTION TO ALL COMPONENTS WITHOUT FAILING IN ACCORDANCE WITH OSHA REGULATION 29 CFR 1926.502 AND 29 CFR 1910.29. THIS LOADING REPRESENTS AN INDIVIDUAL ACCIDENTALLY IMPACTING THE RAIL. DO NOT INTENTIONALLY LOAD THE GUARDRAIL.
- 4. THE BALLASTED GUARDRAIL SYSTEM IS DESIGNED TO WITHSTAND AN ASCE 7-16 ULTIMATE WIND LOAD OF UP TO 130 MPH ON A RISK CATEGORY II BUILDING WITH EXPOSURE CATEGORY B. THE STANDARD DESIGN CONFIGURATION MAY BE RECONFIGURED BY SAFEPRO TO ACCOMMODATE ALTERNATE SITE CONDITIONS.
- 5. TOP RAIL MUST BE 42" (±3") VERTICAL FROM THE WALKING SURFACE.
- 6. SYSTEM SHOULD BE USED ON A FLAT SURFACE NOT TO EXCEED \frac{1}{2}:12 PITCH.
- 7. INTEGRATED RUBBER PROTECTION PAD MAY BE USED ON ROOF MEMBRANE FOR ROOF PROTECTION. DO NOT INSTALL ON SLIPPERY SURFACES SUCH AS METAL OR TROWEL FINISEHD CONCRETE.
- 8. REMOVE ALL LOOSE GRAVEL AND/OR MATERIALS IN THE VICINITY OF THE COUNTERWEIGHTED BASE. BASES MUST BE PLACED ON SOUND SUBSTRATE.
- 9. WHEN PARAPET DOES NOT EXIST, FRONT EDGE OF THE BASE SHALL BE SET BACK A MINIMUM OF 18" FROM THE LEADING EDGE.
- 10. REFER TO SAFEPRO BALLASTED GUARDRAIL INSTALLATION MANUAL PRIOR TO INSTALLATION OF THESE PRODUCTS.