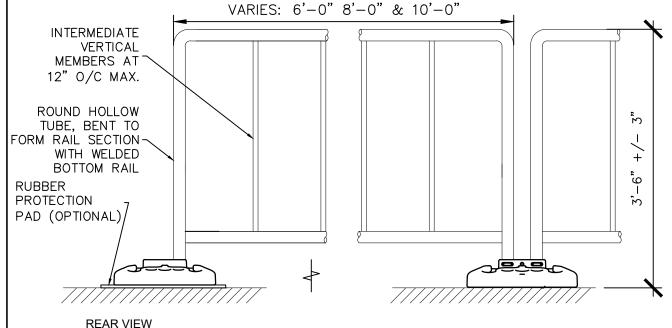

## TECHNICAL DATA SHEET BALLASTED PORTABLE GUARDRAIL SYSTEM WITH VERTICAL INTERMEDIATE MEMBERS

## SAFETY PRODUCTS

- 1. RETURNS ARE REQUIRED AT EACH SYSTEM END AND MUST BE A MINIMUM OF 6'. SPACING BETWEEN ANY POSTS MAY NOT EXCEED 10'.
- 2. SYSTEM SHALL HAVE A TOP RAIL AND INTERMEDIATE VERTICAL MEMBERS IN ACCORDANCE WITH OSHA STANDARDS 29 CFR 1910.23 (A)(2). THE GUARDRAIL IS CERTIFIED FOR USE IN FACTORIES, INDUSTRIAL, AND STORAGE OCCUPANCIES, IN AREAS THAT ARE NOT ACCESSIBLE TO THE PUBLIC AND THAT SERVE AN OCCUPANT LOAD NO GREATER THAN 50 AS PER ASCE 7—10 4.5.1 (2).
- 3. RAILING MUST BE DESIGNED TO WITHSTAND A LOAD OF 200 LB (90.7 KG), MINIMUM, IN ANY DIRECTION TO ALL COMPONENTS WITHOUT FAILING IN ACCORDANCE WITH OSHA REGULATION 29 CFR 1926.502 AND 29 CFR 1910.29. THIS LOADING REPRESENTS AN INDIVIDUAL ACCIDENTALLY IMPACTING THE RAIL. DO NOT INTENTIONALLY LOAD THE GUARDRAIL.
- 4. THE BALLASTED GUARDRAIL SYSTEM IS DESIGNED TO WITHSTAND AN ASCE 7-16 ULTIMATE WIND LOAD OF UP TO 130 MPH ON A RISK CATEGORY II BUILDING WITH EXPOSURE CATEGORY B. THE STANDARD DESIGN CONFIGURATION MAY BE RECONFIGURED BY SAFEPRO TO ACCOMMODATE ALTERNATE SITE CONDITIONS.
- 5. TOP RAIL MUST BE 42" (±3") VERTICAL FROM THE WALKING SURFACE.
- 6. SYSTEM SHOULD BE USED ON A FLAT SURFACE NOT TO EXCEED \frac{1}{2}:12 PITCH.
- 7. INTEGRATED RUBBER PROTECTION PAD MAY BE USED ON ROOF MEMBRANE FOR ROOF PROTECTION. DO NOT INSTALL ON SLIPPERY SURFACES SUCH AS METAL OR TROWEL FINISEHD CONCRETE.
- 8. REMOVE ALL LOOSE GRAVEL AND/OR MATERIALS IN THE VICINITY OF THE COUNTERWEIGHTED BASE. BASES MUST BE PLACED ON SOUND SUBSTRATE.
- 9. WHEN PARAPET DOES NOT EXIST, FRONT EDGE OF THE BASE SHALL BE SET BACK A MINIMUM OF 18" FROM THE LEADING EDGE.
- 10. REFER TO SAFEPRO BALLASTED GUARDRAIL INSTALLATION MANUAL PRIOR TO INSTALLATION OF THESE PRODUCTS.