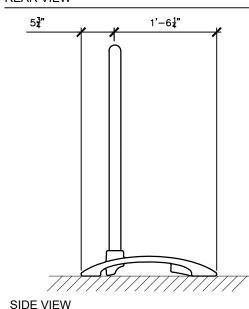

## SAFETY PRODUCTS

- 1. RETURNS ARE REQUIRED AT EACH SYSTEM END AND MUST BE A MINIMUM OF 6'. SPACING BETWEEN ANY POSTS MAY NOT EXCEED 10'.
- 2. SYSTEM SHALL HAVE A TOP RAIL AND INTERMEDIATE VERTICAL MEMBERS IN ACCORDANCE WITH OSHA STANDARDS 29 CFR 1910.23 (A)(2). THE GUARDRAIL IS CERTIFIED FOR USE IN FACTORIES, INDUSTRIAL, AND STORAGE OCCUPANCIES, IN AREAS THAT ARE NOT ACCESSIBLE TO THE PUBLIC AND THAT SERVE AN OCCUPANT LOAD NO GREATER THAN 50 AS PER ASCE 7—10 4.5.1 (2).
- 3. RAILING MUST BE DESIGNED TO WITHSTAND A LOAD OF 200 LB (90.7 KG), MINIMUM, IN ANY DIRECTION TO ALL COMPONENTS WITHOUT FAILING IN ACCORDANCE WITH OSHA REGULATION 29 CFR 1926.502 AND 29 CFR 1910.29. THIS LOADING REPRESENTS AN INDIVIDUAL ACCIDENTALLY IMPACTING THE RAIL. DO NOT INTENTIONALLY LOAD THE GUARDRAIL.
- 4. THE BALLASTED GUARDRAIL SYSTEM IS DESIGNED TO WITHSTAND AN ASCE 7-16 ULTIMATE WIND LOAD OF UP TO 130 MPH ON A RISK CATEGORY II BUILDING WITH EXPOSURE CATEGORY B. THE STANDARD DESIGN CONFIGURATION MAY BE RECONFIGURED BY SAFEPRO TO ACCOMMODATE ALTERNATE SITE CONDITIONS.
- 5. TOP RAIL MUST BE 42" (±3") VERTICAL FROM THE WALKING SURFACE.
- 6. SYSTEM SHOULD BE USED ON A FLAT SURFACE NOT TO EXCEED \frac{1}{2}:12 PITCH.
- 7. INTEGRATED RUBBER PROTECTION PAD MAY BE USED ON ROOF MEMBRANE FOR ROOF PROTECTION. DO NOT INSTALL ON SLIPPERY SURFACES SUCH AS METAL OR TROWEL FINISEHD CONCRETE.
- 8. REMOVE ALL LOOSE GRAVEL AND/OR MATERIALS IN THE VICINITY OF THE COUNTERWEIGHTED BASE. BASES MUST BE PLACED ON SOUND SUBSTRATE.
- 9. WHEN PARAPET DOES NOT EXIST, FRONT EDGE OF THE BASE SHALL BE SET BACK A MINIMUM OF 18" FROM THE LEADING EDGE.
- 10. REFER TO SAFEPRO BALLASTED GUARDRAIL INSTALLATION MANUAL PRIOR TO INSTALLATION OF THESE PRODUCTS.