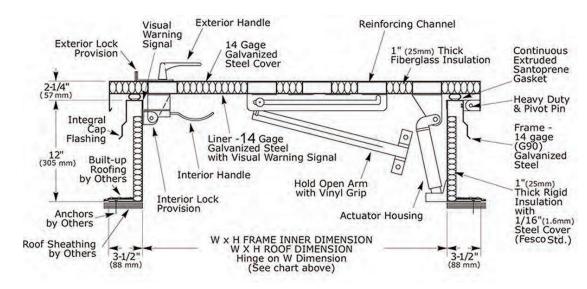

**Curb Construction:** Shall be 14 gauge (G90) galvanized steel with durable paintable gray primer finish. It shall be 12" in height with a 3-1/2" wide mounting flange with holes for roof attachment.

**Cover:** Is 14 gauge (G90) galvanized steel with radius corners for safety and shall be fully welded at the corners for watertight construction

**Latching:** Interior handle, exterior handle and provisions for an inside padlock. Hardware: Automatic, hold-open arm with vinyl grip and compression springs encased in telescopioc tubes for smooth door operation.

**Tube terminal end plugs:** UV resistant Low Density Polyethylene (LDPE). Head Diameter 1.5 in; plug length 0.511 in, fits cleanly at tube ends keeping out water, pests and debris.

**Guide Specifications:** Provide Roof Hatch (specify model number and options), manufactured by SafeProTM. Roof Hatch is fabricated from 14 gauge (G90) galvanized steel on both hatch cover as well as the liner. Provide compression springs encased in zinc-plated telescopic tubes. Furnish an automatic hold-open arm with vinyl grip. for safety and added security, latching shall include both interior and exterior handles.