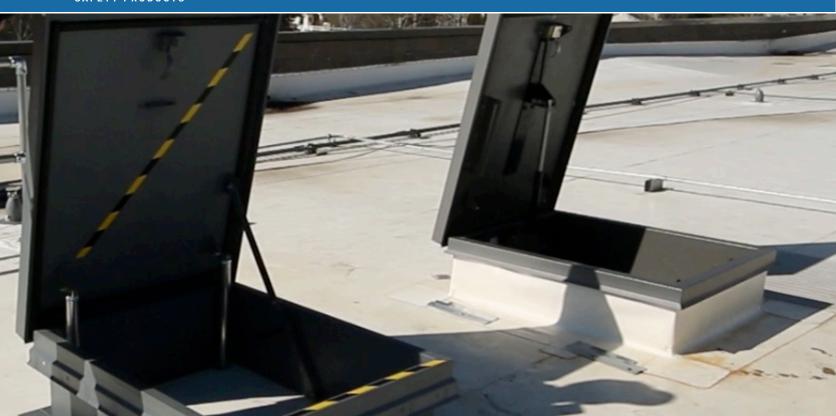

## SafePro Roof Hatch

OSHA compliant roof hatch safety system with the ability to customize and retrofit any hatch

**Product description:** Provide convenient, cost efficient rooftop access, allowing for ladder and stair access to the roof from the interior of the building. The Roof Hatch is designed and engineered for use over roof openings and are secured from the base flange to the roof for durability, safety and ease of installation.