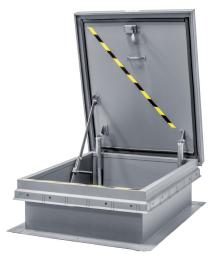

## SafePro Roof Hatch

- Durable construction galvanized, 14 gauge steel, gray primed finish
- Interior locking feature for added security
- Compression springs & handle for assisted open/close
- Pre-drilled holes for simple install of roof hatch safety rails
- Pre-assembled automatic roof hatch opener available.

**Product description:** Provide convenient, cost efficient rooftop access, allowing for ladder and stair access to the roof from the interior of the building. The Roof Hatch is designed and engineered for use over roof openings and are secured from the base flange to the roof for durability, safety and ease of installation.