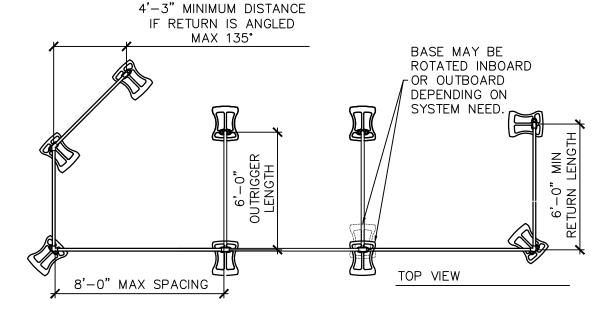

## **REAR VIEW**

- 1. RETURNS ARE REQUIRED AT EACH SYSTEM END AND MUST BE 5' IN LENGTH MINIMUM. SPACING BETWEEN ANY POSTS MAY NOT EXCEED 8' WITH AN ADDITIONAL 6' OUTRIGGER AT SPACING AS PER SITE SPECIFIC DESIGN.
- 2. SYSTEM SHALL HAVE A TOP AND MID RAIL IN ACCORDANCE WITH OSHA STANDARDS 29 CFR 1910.29 (B)(1), Cal-OSHA 3209(a)
- 3. RAILING MUST BE DESIGNED TO WITHSTAND A STRUCTURAL LOAD OF 200 LB (90.7 KG), MINIMUM, IN ANY DIRECTION TO ALL COMPONENTS WITHOUT FAILING IN ACCORDANCE WITH OSHA REGULATION 29 CFR 1926.502 &1910.29(b)(3). THIS LOADING REPRESENTS AN INDIVIDUAL ACCIDENTALLY IMPACTING THE RAIL. DO NOT INTENTIONALLY LOAD THE GUARDRAIL.
- 4. RAILING ASSEMBLIES MUST BE DESIGNED TO RESIST A LOAD OF 20 PLF (0.73 kN/m) APPLIED IN ANY DIRECTION AT THE TOP AND TO TRANSFER THIS LOAD THROUGH THE SUPPORTS TO THE STRUCTURE. Cal—OSHA 3209(b)
- 5. TOP RAIL MUST BE 41"-45" VERTICAL FROM WALKING SURFACE. THE MIDRAIL SHOULD BE MID WAY BETWEEN THE TOP RAIL AND THE HIGHEST EXPOSED EDGE. TOE KICKS, IF INSTALLED, SHOULD BE  $\frac{1}{4}$ " ABOVE THE WALKING SURFACE TO PREVENT PONDING. Cal-OSHA 3209(a)
- 6. SYSTEM SHOULD BE USED ON A FLAT SURFACE NOT TO EXCEED  $\frac{1}{2}$ :12 PITCH. SACRIFICIAL MEMBRANE MAY BE USED IF REQUIRED BY ROOF WARRANTY.
- 7. REMOVE ALL LOOSE GRAVEL AND/OR MATERIALS IN THE VICINITY OF THE COUNTERWEIGHTED BASE. BASES MUST BE PLACED ON SOUND SUBSTRATE.
- 8. MINIMUM 3" CURB OR PARAPET MUST BE PRESENT TO RESIST SLIDING OF BASE AT ROOF EDGE.
- 9. REFER TO SAFEPRO BALLASTED GUARDRAIL INSTALLATION MANUAL PRIOR TO INSTALLATION OF THESE PRODUCTS.
- 10. ALSO DESIGNED TO COMPLY WITH IBC 1607.8.1 REQUIREMENTS FOR AREAS THAT ARE NOT ACCESSIBLE TO GENERAL PUBLIC AND THAT HAVE AN OCCUPANT LOAD LESS THAN 50.