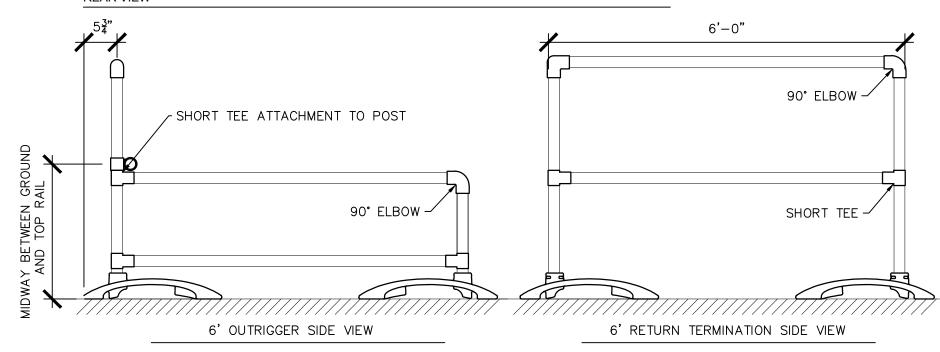

## **REAR VIEW**

- 1. RETURNS ARE REQUIRED AT EACH SYSTEM END AND MUST BE 5' IN LENGTH MINIMUM. SPACING BETWEEN ANY POSTS MAY NOT EXCEED 8' WITH AN ADDITIONAL 6' OUTRIGGER AT SPACING AS PER SITE SPECIFIC DESIGN.
- 2. SYSTEM SHALL HAVE A TOP AND MID RAIL IN ACCORDANCE WITH OSHA STANDARDS 29 CFR 1910.29 (B)(1), Cal-OSHA 3209(a)
- 3. RAILING MUST BE DESIGNED TO WITHSTAND A STRUCTURAL LOAD OF 200 LB (90.7 KG), MINIMUM, IN ANY DIRECTION TO ALL COMPONENTS WITHOUT FAILING IN ACCORDANCE WITH OSHA REGULATION 29 CFR 1926.502 &1910.29(b)(3). THIS LOADING REPRESENTS AN INDIVIDUAL ACCIDENTALLY IMPACTING THE RAIL. DO NOT INTENTIONALLY LOAD THE GUARDRAIL.
- 4. RAILING ASSEMBLIES MUST BE DESIGNED TO RESIST A LOAD OF 20 PLF (0.73 kN/m) APPLIED IN ANY DIRECTION AT THE TOP AND TO TRANSFER THIS LOAD THROUGH THE SUPPORTS TO THE STRUCTURE. Cal—OSHA 3209(b)
- 5. TOP RAIL MUST BE 41"-45" VERTICAL FROM WALKING SURFACE. THE MIDRAIL SHOULD BE MID WAY BETWEEN THE TOP RAIL AND THE HIGHEST EXPOSED EDGE. TOE KICKS, IF INSTALLED, SHOULD BE  $\frac{1}{4}$ " ABOVE THE WALKING SURFACE TO PREVENT PONDING. Cal-OSHA 3209(a)
- 6. SYSTEM SHOULD BE USED ON A FLAT SURFACE NOT TO EXCEED  $\frac{1}{2}$ :12 PITCH. SACRIFICIAL MEMBRANE MAY BE USED IF REQUIRED BY ROOF WARRANTY.
- 7. REMOVE ALL LOOSE GRAVEL AND/OR MATERIALS IN THE VICINITY OF THE COUNTERWEIGHTED BASE. BASES MUST BE PLACED ON SOUND SUBSTRATE.
- 8. MINIMUM 3" CURB OR PARAPET MUST BE PRESENT TO RESIST SLIDING OF BASE AT ROOF EDGE.
- 9. REFER TO SAFEPRO BALLASTED GUARDRAIL INSTALLATION MANUAL PRIOR TO INSTALLATION OF THESE PRODUCTS.
- 10. ALSO DESIGNED TO COMPLY WITH IBC 1607.8.1 REQUIREMENTS FOR AREAS THAT ARE NOT ACCESSIBLE TO GENERAL PUBLIC AND THAT HAVE AN OCCUPANT LOAD LESS THAN 50.