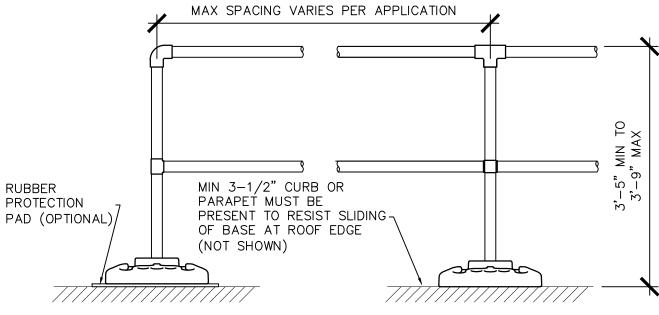

## **REAR VIEW**

- 1. RETURNS ARE REQUIRED AT EACH SYSTEM END AND MUST BE 5' IN LENGTH MINIMUM. SPACING BETWEEN ANY POSTS MAY NOT EXCEED 8' WITH AN ADDITIONAL 6' OUTRIGGER AT SPACING AS PER SITE SPECIFIC DESIGN.
- 2. SYSTEM SHALL HAVE A TOP AND MID RAIL IN ACCORDANCE WITH OSHA STANDARDS 29 CFR 1910.29 (B)(1), Cal-OSHA 3209(a)
- 3. RAILING MUST BE DESIGNED TO WITHSTAND A STRUCTURAL LOAD OF 200 LB (90.7 KG), MINIMUM, IN ANY DIRECTION TO ALL COMPONENTS WITHOUT FAILING IN ACCORDANCE WITH OSHA REGULATION 29 CFR 1926.502 &1910.29(b)(3). THIS LOADING REPRESENTS AN INDIVIDUAL ACCIDENTALLY IMPACTING THE RAIL. DO NOT INTENTIONALLY LOAD THE GUARDRAIL.
- 4. RAILING ASSEMBLIES MUST BE DESIGNED TO RESIST A LOAD OF 20 PLF (0.73 kN/m) APPLIED IN ANY DIRECTION AT THE TOP AND TO TRANSFER THIS LOAD THROUGH THE SUPPORTS TO THE STRUCTURE. Cal—OSHA 3209(b)
- 5. TOP RAIL MUST BE 41"-45" VERTICAL FROM WALKING SURFACE. THE MIDRAIL SHOULD BE MID WAY BETWEEN THE TOP RAIL AND THE HIGHEST EXPOSED EDGE. TOE KICKS, IF INSTALLED, SHOULD BE  $\frac{1}{4}$ " ABOVE THE WALKING SURFACE TO PREVENT PONDING. Cal-OSHA 3209(a)
- 6. SYSTEM SHOULD BE USED ON A FLAT SURFACE NOT TO EXCEED  $\frac{1}{2}$ :12 PITCH. SACRIFICIAL MEMBRANE MAY BE USED IF REQUIRED BY ROOF WARRANTY.
- 7. REMOVE ALL LOOSE GRAVEL AND/OR MATERIALS IN THE VICINITY OF THE COUNTERWEIGHTED BASE. BASES MUST BE PLACED ON SOUND SUBSTRATE.
- 8. MINIMUM 3" CURB OR PARAPET MUST BE PRESENT TO RESIST SLIDING OF BASE AT ROOF EDGE.
- 9. REFER TO SAFEPRO BALLASTED GUARDRAIL INSTALLATION MANUAL PRIOR TO INSTALLATION OF THESE PRODUCTS.
- 10. ALSO DESIGNED TO COMPLY WITH IBC 1607.8.1 REQUIREMENTS FOR AREAS THAT ARE NOT ACCESSIBLE TO GENERAL PUBLIC AND THAT HAVE AN OCCUPANT LOAD LESS THAN 50.