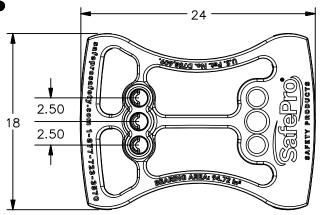

## INFORMATION:

☐ THIS COUNTERWEIGHTED GUARDRAIL BASE HAS BEEN DESIGNED TO MEET OR EXCEED OSHA 1910 AND 1926 WHEN USED WITH COMPATIBLE RAIL.

| MATERIAL      | CAST IRON             |
|---------------|-----------------------|
| WEIGHT        | 84 ± 1 lbs.           |
| FOOTPRINT     | 94.72 in <sup>2</sup> |
| ROOF PRESSURE | 0.9 psi               |