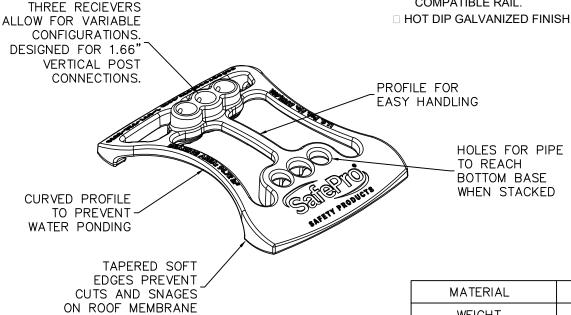

## INFORMATION:

☐ THIS COUNTERWEIGHTED GUARDRAIL BASE HAS BEEN DESIGNED TO MEET OR EXCEED OSHA 1910 AND 1926 WHEN USED WITH COMPATIBLE RAIL.

| MATERIAL      | CAST IRON             |
|---------------|-----------------------|
| WEIGHT        | 84 ± 1 lbs.           |
| FOOTPRINT     | 94.72 in <sup>2</sup> |
| ROOF PRESSURE | 0.9 psi               |